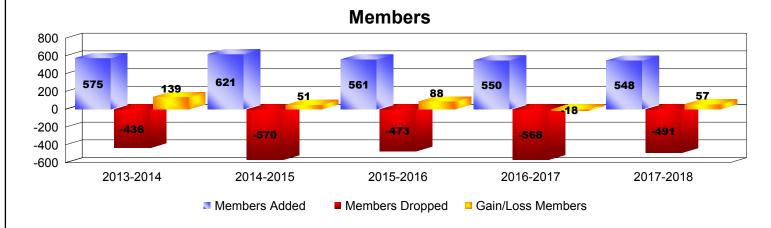

| Year      | New<br>Clubs | Dropped<br>Clubs | Gain/<br>Loss<br>Clubs | New<br>Members | Charter<br>Members | Reinstate<br>Members | Transfer<br>Members | Total<br>Member<br>Added | Total<br>Members<br>Dropped | Gain/<br>Loss<br>Members |
|-----------|--------------|------------------|------------------------|----------------|--------------------|----------------------|---------------------|--------------------------|-----------------------------|--------------------------|
| 2013-2014 | 2            | -1               | 1                      | 470            | 55                 | 3                    | 47                  | 575                      | -436                        | 139                      |
| 2014-2015 | 3            | -2               | 1                      | 464            | 94                 | 40                   | 23                  | 621                      | -570                        | 51                       |
| 2015-2016 | 3            | -1               | 2                      | 396            | 104                | 29                   | 32                  | 561                      | -473                        | 88                       |
| 2016-2017 | 1            | 0                | 1                      | 461            | 33                 | 26                   | 30                  | 550                      | -568                        | -18                      |
| 2017-2018 | 2            | 0                | 2                      | 438            | 65                 | 30                   | 15                  | 548                      | -491                        | 57                       |
| Average   | 2            | -1               | 1                      | 446            | 70                 | 26                   | 29                  | 571                      | -508                        | 63                       |