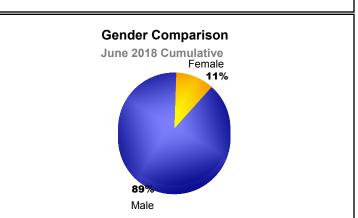

| -473                        | 88                       |
| 2016-2017 | 1            | 0                | 1                      | 461            | 33                 | 26                   | 30                  | 550                      | -568                        | -18                      |
| 2017-2018 | 2            | 0                | 2                      | 438            | 65                 | 30                   | 15                  | 548                      | -491                        | 57                       |
| Average   | 2            | -1               | 1                      | 446            | 70                 | 26                   | 29                  | 571                      | -508                        | 63                       |









MBR0065 Page 1 of 1 12/7/2018 1:23:00PM