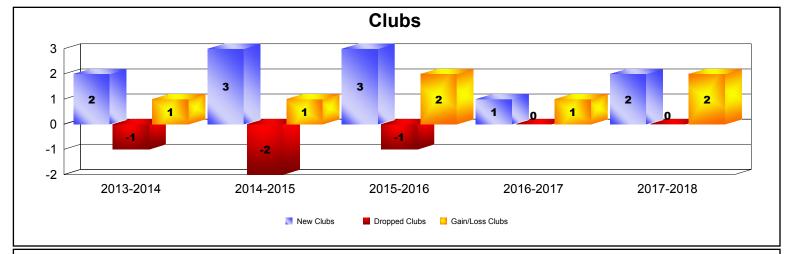

| Year      | New<br>Clubs | Dropped<br>Clubs | Gain/<br>Loss<br>Clubs | New<br>Members | Charter<br>Members | Reinstate<br>Members | Transfer<br>Members | Total<br>Member<br>Added | Total<br>Members<br>Dropped | Gain/<br>Loss<br>Members |
|-----------|--------------|------------------|------------------------|----------------|--------------------|----------------------|---------------------|--------------------------|-----------------------------|--------------------------|
| 2013-2014 | 2            | -1               | 1                      | 470            | 55                 | 3                    | 47                  | 575                      | -436                        | 139                      |
| 2014-2015 | 3            | -2               | 1                      | 464            | 94                 | 40                   | 23                  | 621                      | -570                        | 51                       |
| 2015-2016 | 3            | -1               | 2                      | 396            | 104                | 29                   | 32                  | 561                      | -473                        | 88                       |
| 2016-2017 | 1            | 0                | 1                      | 461            | 33                 | 26                   | 30                  | 550                      | -568                        | -18                      |
| 2017-2018 | 2            | 0                | 2                      | 438            | 65                 | 30                   | 15                  | 548                      | -491                        | 57                       |
| Average   | 2            | -1               | 1                      | 446            | 70                 | 26                   | 29                  | 571                      | -508                        | 63                       |