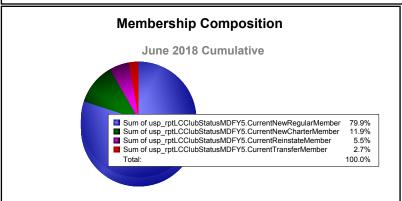

| -473                        | 88                       |
| 2016-2017 | 1            | 0                | 1                      | 461            | 33                 | 26                   | 30                  | 550                      | -568                        | -18                      |
| 2017-2018 | 2            | 0                | 2                      | 438            | 65                 | 30                   | 15                  | 548                      | -491                        | 57                       |
| Average   | 2            | -1               | 1                      | 446            | 70                 | 26                   | 29                  | 571                      | -508                        | 63                       |









MBR0065 Page 1 of 1 12/7/2018 1:23:00PM